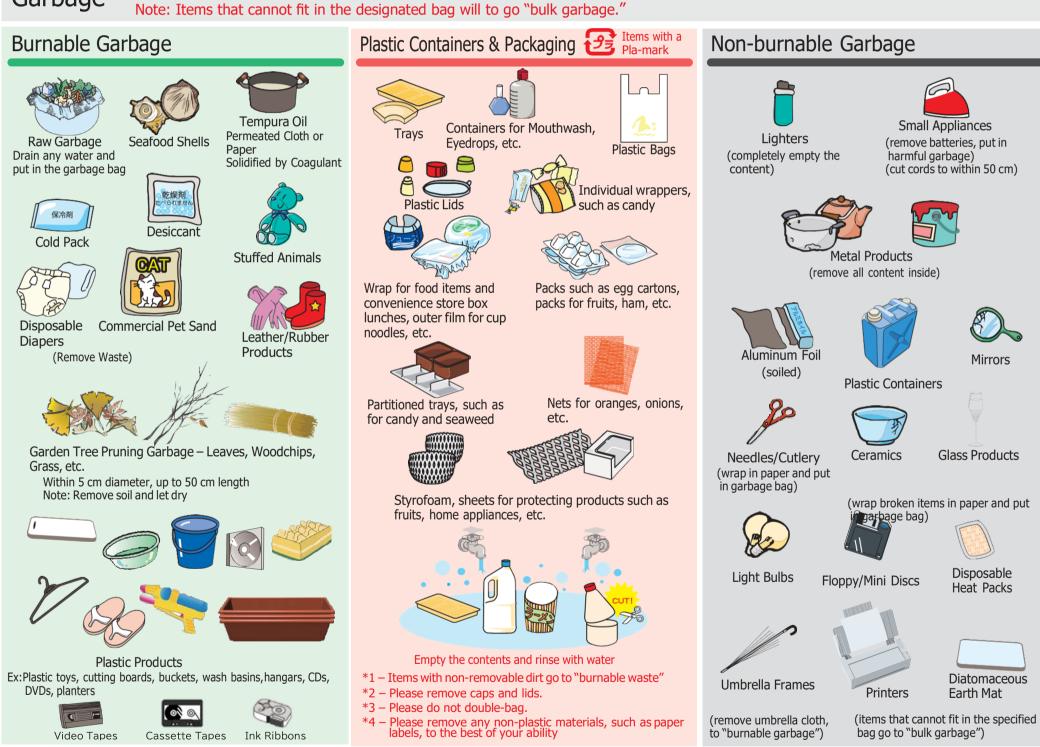

## Garbage

Please put out by 8:00 AM on the designated day, in the designated bag.

### Harmful Garbage

#### **Batteries**

Batteries ☐ Please utilize storefront collection for button cell batteries (mercury included), small rechargeable batteries (NiCd, lithium ion, nickel hydrogen)

#### Fluorescent Tubes

Harmful garbage bags can be obtained free of charge at – Kuwana City Hall Waste Disposal Department, Nagashimachiku Citizens Center, Isojima City Development Base Facilities, Sunfare Satellite Office, Central Library, Nagashima Wajyu Library, Nagashima Fureai Learning Center

☐ Incandescent light bulbs, LED lights are "non-burnable garbage"

| Reso-<br>urces                   | Paper              | Newspapers<br>(Newspaper<br>Inserts flyer) | □Resident's Association- Designated Garbage Area •Resources collected once a month •by 8:30 AM                                                                                                                                                                                                                                                                                                                                                                                                                                                                                                                                                                                                                                            |
|----------------------------------|--------------------|--------------------------------------------|-------------------------------------------------------------------------------------------------------------------------------------------------------------------------------------------------------------------------------------------------------------------------------------------------------------------------------------------------------------------------------------------------------------------------------------------------------------------------------------------------------------------------------------------------------------------------------------------------------------------------------------------------------------------------------------------------------------------------------------------|
|                                  |                    | Cardboard                                  | □F☆MART Nishibessho Parking Lot •Every Saturday •9:30 AM — 1:30 PM □Seisenkan Yamahiko Ako store Parking lot •Every Saturday •9:30 AM — 1:30 PM □Mega Don Quixote UNY Hoshikawa Parking Lot •Every Saturday, Sunday •9:30 AM — 1:30 PM □F☆MART Tado Parking Lot (excluding when the parking lot is used for events) •Every Saturday, Sunday •9:30 AM — 1:30 PM □Teramachi-dori East-Side Sidewalk (suspended during Sanpachi-ichi, Ishidori Matsuri) •Every Sunday •9:30 AM — 1:30 PM □Nagashima District Citizen's Center (excluding when the parking lot is used for events) •Every Sunday •9:30 AM — 1:30 PM □Nagashima District Citizen's Center (excluding when the parking lot is used for events) •Every Sunday •9:30 AM — 1:30 PM |
|                                  |                    | Drink<br>Cartons                           |                                                                                                                                                                                                                                                                                                                                                                                                                                                                                                                                                                                                                                                                                                                                           |
|                                  |                    | Magazines                                  |                                                                                                                                                                                                                                                                                                                                                                                                                                                                                                                                                                                                                                                                                                                                           |
|                                  | Cloth              | Cloth                                      |                                                                                                                                                                                                                                                                                                                                                                                                                                                                                                                                                                                                                                                                                                                                           |
|                                  | Plastic<br>Bottles | Clear                                      |                                                                                                                                                                                                                                                                                                                                                                                                                                                                                                                                                                                                                                                                                                                                           |
|                                  |                    | Colored                                    |                                                                                                                                                                                                                                                                                                                                                                                                                                                                                                                                                                                                                                                                                                                                           |
|                                  | Cans               | Aluminum                                   |                                                                                                                                                                                                                                                                                                                                                                                                                                                                                                                                                                                                                                                                                                                                           |
|                                  |                    | Steel                                      |                                                                                                                                                                                                                                                                                                                                                                                                                                                                                                                                                                                                                                                                                                                                           |
|                                  | Bottles            | Clear                                      |                                                                                                                                                                                                                                                                                                                                                                                                                                                                                                                                                                                                                                                                                                                                           |
|                                  |                    | Brown                                      |                                                                                                                                                                                                                                                                                                                                                                                                                                                                                                                                                                                                                                                                                                                                           |
|                                  |                    | Other                                      |                                                                                                                                                                                                                                                                                                                                                                                                                                                                                                                                                                                                                                                                                                                                           |
| Spray Cans<br>Cassette Cylinders |                    |                                            | (suspended during holidays & replacement holidays) •Every Monday •9:30 AM — 1:30 PM                                                                                                                                                                                                                                                                                                                                                                                                                                                                                                                                                                                                                                                       |

#### Resources

Remove any materials that are not paper

Cardboard Cross section w/wave shape Remove any adhesive

Cartons that are silver inside are "burnable garbage"

(Magazines, Other Used Paper)

Misc. Paper That Cannot Be Recycled: Wrap cores, vinyl-coated paper, wax-processed paper, paper with adhesives, photographs, synthetic paper, waterproof paper, thermal paper, carbon paper, odorized paper, foil-pushed paper, Japanese paper (calligraphy paper), shredded paper

Old clothes, blankets, sheets, towels, curtains,

Note: Can be discarded inside of a bag Note: Futons are "bulkgarbage"

Cans Throw out without crushing

Plastic Bottles Throw out without crushing

Colored Plastic Bottles

Note: Empty out the contents and rinse with water Dirt that cannot be removed is "burnable garbage"

Put caps and labels in "plastic container packaging"

Aluminum Cans

greater)

!into

(separate

Note: Empty out the contents and rinse with water Dirt that cannot be removed is "non-burnable garbage"

Metal Caps (diameter of 7 cm or greater)

Canned Food Lids

(diameter of 7 cm or

### Spray Cans/Cassette Cylinders

Spray Cans/ Cassette Cylinders ☐ As the collection date and location for each resource collection facility, such as supermarkets, differs, please refer to the table above.

Note: Completely empty the spray can's, Cassette Cylinders contents, and put out without opening a hole in it.

If spray cans and cassette cylinders that are not completely empty are exposed to the scorching summer heat, they may exceed the proper storage temperature. Please do not put non-emptied spray cans and cassette cylinders into the flexible containers, as this is dangerous.

#### **Bottles**

To "Non-Burnable Garbage"

Brown Bottles Vidro de cosméticos

Other Colored Bottles (Green, Black, Light Blue) Frosted glass bottles are distinguished by the color of the opening.

\*1 - Empty the contents and rinse with Dirt that cannot be removed is "non-burnable garbage"