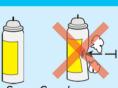

Note: Empty out the contents and rinse with water Dirt that cannot be removed is "burnable garbage"

Put caps and labels in "plastic container packaging"

Aluminum Cans

greater)

!into

(separate

Note: Empty out the contents and rinse with water Dirt that cannot be removed is "non-burnable garbage"