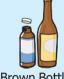

#### **Bottles**

To "Non-Burnable Garbage"

Brown Bottles Vidro de cosméticos

Other Colored Bottles (Green, Black, Light Blue) Frosted glass bottles are distinguished by the color of the opening.

\*1 - Empty the contents and rinse with Dirt that cannot be removed is "non-burnable garbage"