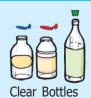

☐ Incandescent light bulbs, LED lights are "non-burnable garbage"

| Reso-<br>urces                   | Paper              | Newspapers<br>(Newspaper<br>Inserts flyer) | □Resident's Association- Designated Garbage Area •Resources collected once a month •by 8:30 AM                                                                                                                                                                                                                                                                                                                                                                                                                                                                                                                                                                                                                                            |
|----------------------------------|--------------------|--------------------------------------------|-------------------------------------------------------------------------------------------------------------------------------------------------------------------------------------------------------------------------------------------------------------------------------------------------------------------------------------------------------------------------------------------------------------------------------------------------------------------------------------------------------------------------------------------------------------------------------------------------------------------------------------------------------------------------------------------------------------------------------------------|
|                                  |                    | Cardboard                                  | □F☆MART Nishibessho Parking Lot •Every Saturday •9:30 AM — 1:30 PM □Seisenkan Yamahiko Ako store Parking lot •Every Saturday •9:30 AM — 1:30 PM □Mega Don Quixote UNY Hoshikawa Parking Lot •Every Saturday, Sunday •9:30 AM — 1:30 PM □F☆MART Tado Parking Lot (excluding when the parking lot is used for events) •Every Saturday, Sunday •9:30 AM — 1:30 PM □Teramachi-dori East-Side Sidewalk (suspended during Sanpachi-ichi, Ishidori Matsuri) •Every Sunday •9:30 AM — 1:30 PM □Nagashima District Citizen's Center (excluding when the parking lot is used for events) •Every Sunday •9:30 AM — 1:30 PM □Nagashima District Citizen's Center (excluding when the parking lot is used for events) •Every Sunday •9:30 AM — 1:30 PM |
|                                  |                    | Drink<br>Cartons                           |                                                                                                                                                                                                                                                                                                                                                                                                                                                                                                                                                                                                                                                                                                                                           |
|                                  |                    | Magazines                                  |                                                                                                                                                                                                                                                                                                                                                                                                                                                                                                                                                                                                                                                                                                                                           |
|                                  | Cloth              | Cloth                                      |                                                                                                                                                                                                                                                                                                                                                                                                                                                                                                                                                                                                                                                                                                                                           |
|                                  | Plastic<br>Bottles | Clear                                      |                                                                                                                                                                                                                                                                                                                                                                                                                                                                                                                                                                                                                                                                                                                                           |
|                                  |                    | Colored                                    |                                                                                                                                                                                                                                                                                                                                                                                                                                                                                                                                                                                                                                                                                                                                           |
|                                  | Cans               | Aluminum                                   |                                                                                                                                                                                                                                                                                                                                                                                                                                                                                                                                                                                                                                                                                                                                           |
|                                  |                    | Steel                                      |                                                                                                                                                                                                                                                                                                                                                                                                                                                                                                                                                                                                                                                                                                                                           |
|                                  | Bottles            | Clear                                      |                                                                                                                                                                                                                                                                                                                                                                                                                                                                                                                                                                                                                                                                                                                                           |
|                                  |                    | Brown                                      |                                                                                                                                                                                                                                                                                                                                                                                                                                                                                                                                                                                                                                                                                                                                           |
|                                  |                    | Other                                      |                                                                                                                                                                                                                                                                                                                                                                                                                                                                                                                                                                                                                                                                                                                                           |
| Spray Cans<br>Cassette Cylinders |                    |                                            | (suspended during holidays & replacement holidays) •Every Monday •9:30 AM — 1:30 PM                                                                                                                                                                                                                                                                                                                                                                                                                                                                                                                                                                                                                                                       |

Old clothes, blankets, sheets, towels, curtains,

Note: Can be discarded inside of a bag Note: Futons are "bulkgarbage"

Cans Throw out without crushing

Plastic Bottles Throw out without crushing

Colored Plastic Bottles